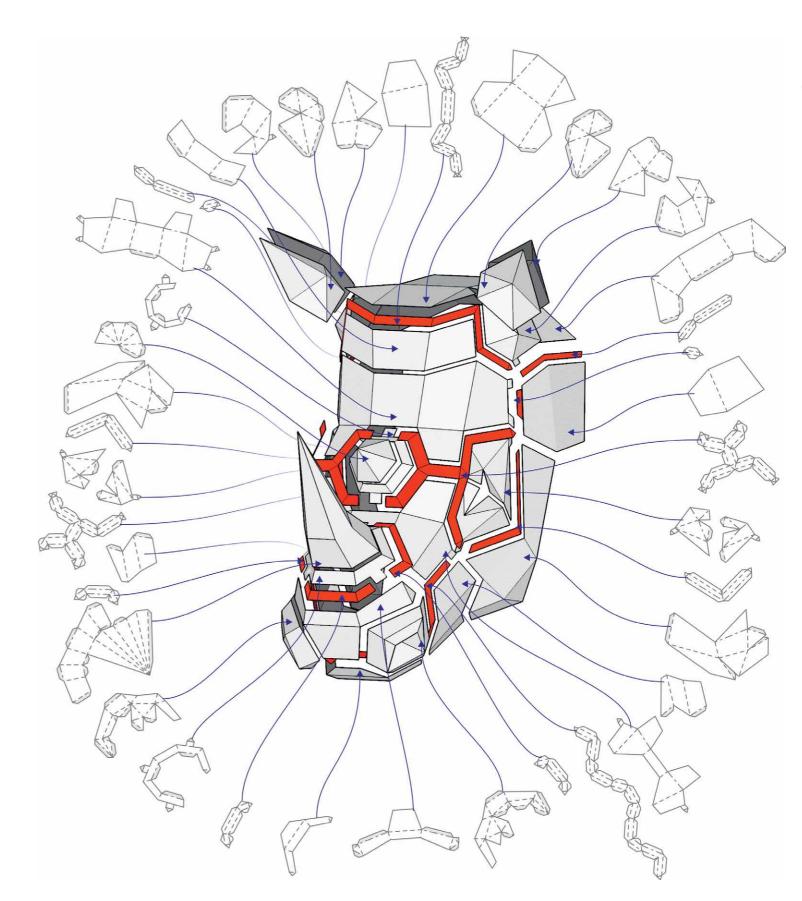

## Work sequence

#### 1. Cutting paper details.

Cut out all the details on the 1-4 sheets of paper along the solid line. You will get the best result if you will cut the paper with a cutter by ruler.

#### 2. Cutting plastic details.

Put the sheet of plastic on the sheet of paper with stencil. You can fix the sheets with glue or tape. Cut through both sheets at once. Or use the method from our video tutorial (starting at 1.43): https://vimeo.com/290165112

#### 3. Folding.

Carefully snick (but do not cut through) the paper and sheet of plastic along the dotted and dashed-dotted lines. This is necessary to make the folding in these places easer. Watch our video tutorial: https://vimeo.com/290165112

The dash-dotted lines denote folding of the paper to the outside (there are diverging arrows in this places). The cut should be made on top of the drawing.

The dotted lines appear in the places where the edges of the paper must be folded over to the inside (this movement is indicated by converging arrows). The cut should be made on the side of paper without drawing.

#### 4. Gluing.

The workplace have to be clean. If you stained your hands with glue, first wash them, then continue the assembly.

Fold all details along the lines.

The side of the paper with lines is the inner side of the model. The edges which should be glued together are denoted by the same numerals. For convenience, there are flaps for glue on the template (marked in gray). Start gluing together the edges from numbers «1», then «2», etc.