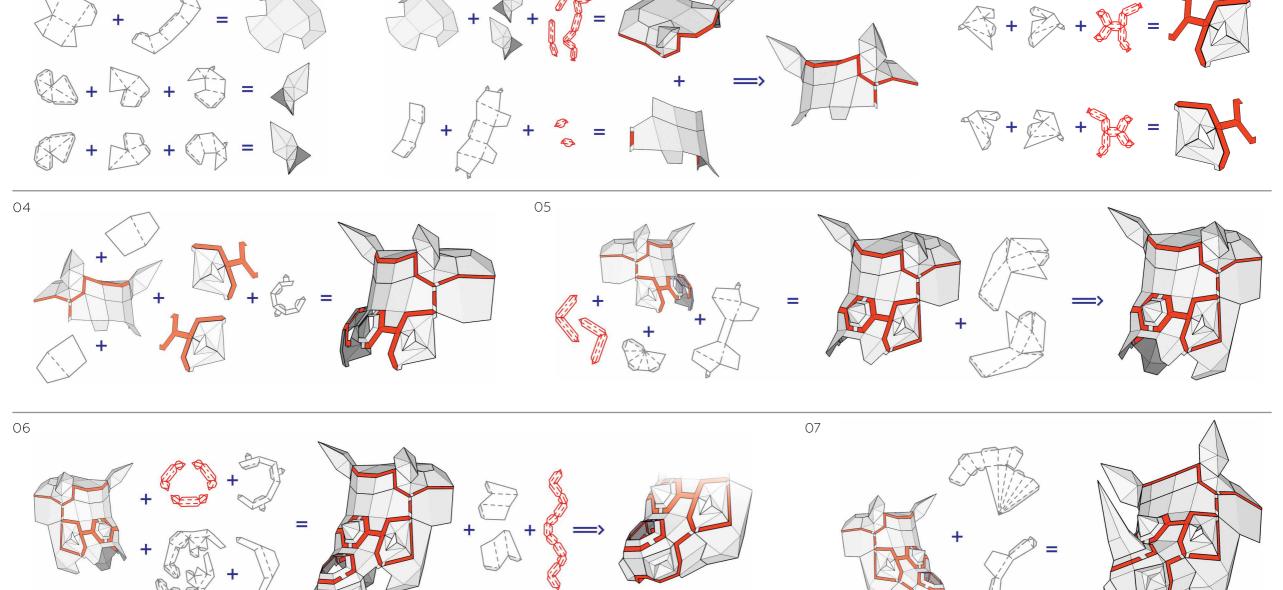

## Work sequence

#### 1. Cutting paper details.

Cut out all the details on the 1-4 sheets of paper along the solid line. You will get the best result if you will cut the paper with a cutter by ruler.

#### 2. Cutting plastic details.

Put the sheet of plastic on the sheet of paper with stencil. You can fix the sheets with glue or tape. Cut through both sheets at once. Or use the method from our video tutorial (starting at 1.43): https://vimeo.com/290165112

#### 3. Folding.

Carefully snick (but do not cut through) the paper and sheet of plastic along the dotted and dashed-dotted lines. This is necessary to make the folding in these places easer. Watch our video tutorial: https://vimeo.com/290165112

The dash-dotted lines denote folding of the paper to the outside (there are diverging arrows in this places). The cut should be made on top of the drawing.

The dotted lines appear in the places where the edges of the paper must be folded over to the inside (this movement is indicated by converging arrows). The cut should be made on the side of paper without drawing.

#### 4. Gluing.

The workplace have to be clean. If you stained your hands with glue, first wash them, then continue the assembly.

Fold all details along the lines.

The side of the paper with lines is the inner side of the model. The edges which should be glued together are denoted by the same numerals. For convenience, there are flaps for glue on the template (marked in gray). Start gluing together the edges from numbers «1», then «2», etc.